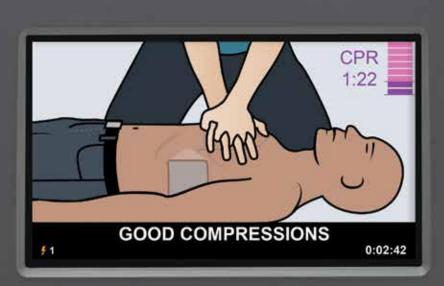

## Real CPR Help®

- Real CPR Help guides rescuers in delivering high-quality CPR consistent with current guidelines
- Real-time feedback on depth and rate of compressions
- Full-color images and integrated voice, text, and visual prompts for support throughout the rescue
- Enhanced bar gauge allows rescuers to see when they are doing good CPR in real-time