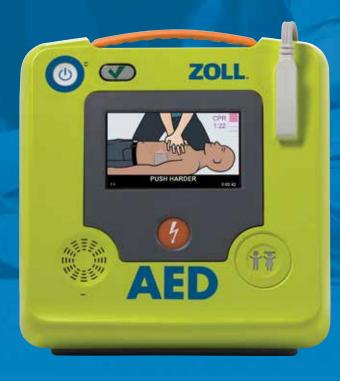

# **ZOLL AED 3™**

## The AED that leads the way

## **SMART**

## Real CPR Help®

- Real CPR Help guides rescuers in delivering high-quality CPR consistent with current guidelines
- Real-time feedback on depth and rate of compressions
- Full-color images and integrated voice, text, and visual prompts for support throughout the rescue
- Enhanced bar gauge allows rescuers to see when they are doing good CPR in real-time

## **READY**